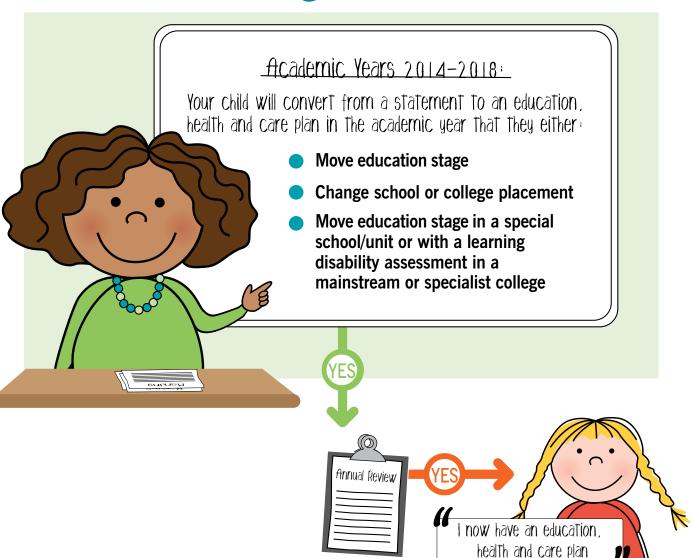

## **Transition arrangements**

#### Moving education stage?

- pre school to primary school
- infants to juniors
- juniors/primary school to high school
- high school to upper school
- school leaver

#### Changing school or college placement?

- mainstream school to special school/unit
- special school/unit to specialist FE college
- special school/unit to mainstream FE college
- mainstream school to mainstream FE college
- specialist FE college to mainstream FE college
- school/college to apprenticeship

# Move education stage in a special school/unit or with a learning disability in a mainstream or specialist college

- mainstream **or** special school/unit year 3
- mainstream or special school/unit year 6
- mainstream or special school/unit year 9
- mainstream **or** special school/unit year 11
- any LDA assessments where required